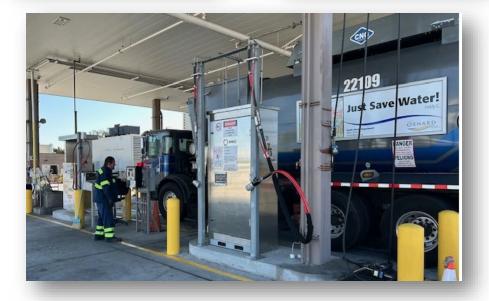

# Oxnard City CNG Fueling

- Oxnard City continues to ramp up CNG fueling at GCTD.
- June 2025: 4,811 GGE of CNG fuel.
- Oxnard city is being charged the same rate as they were paying (cost at Patton Court) but is saving a tremendous amount of funds on staff time.