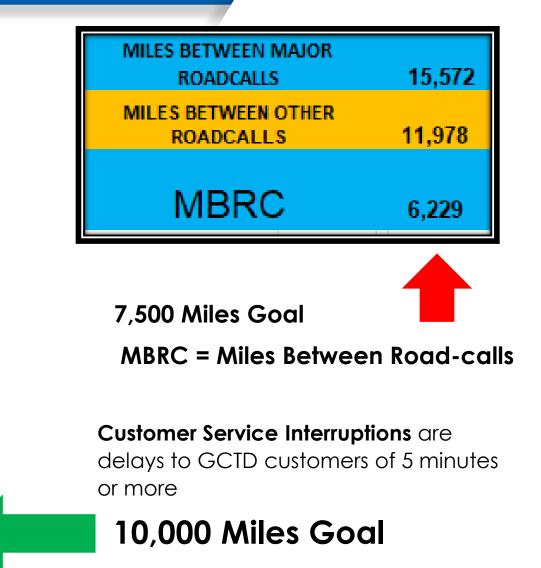

# GCTD Operations K.P.I. Key Performance Indicators

On Time Performance:

Boarding: 318,618

Missed service: 152 miles

Revenue Miles : 155,715 miles

Missed Service:

85.1%

Preventable Accidents: 4

1 per 100,000 miles goal

Customer Contacts:

1 per 10,000 Boardings