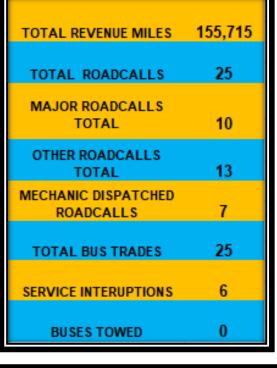

# GCTD Operations K.P.I. Key Performance Indicators

On Time Performance:

Boarding: 318,618

Missed service: 152 miles

Revenue Miles : 155,715 miles

Missed Service:

85.1%

Preventable Accidents: 4