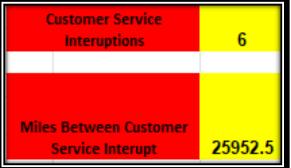

# GCTD Operations K.P.I. Key Performance Indicators

On Time Performance:

Boarding: 318,618

Missed service: 152 miles

Revenue Miles : 155,715 miles

Missed Service:

85.1%

Preventable Accidents: 4