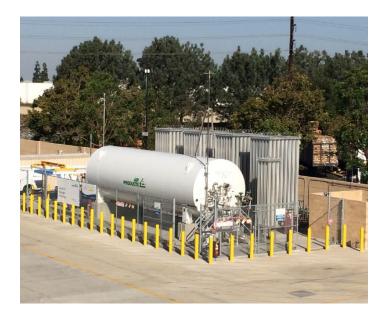

# Oxnard City CNG Fueling

- Oxnard City continues to ramp up CNG fueling at GCTD.
- June 2025: 4,811 GGE of CNG fuel.
- Oxnard city is being charged the same rate as they were paying (cost at Patton Court) but is saving a tremendous amount of funds on staff time.