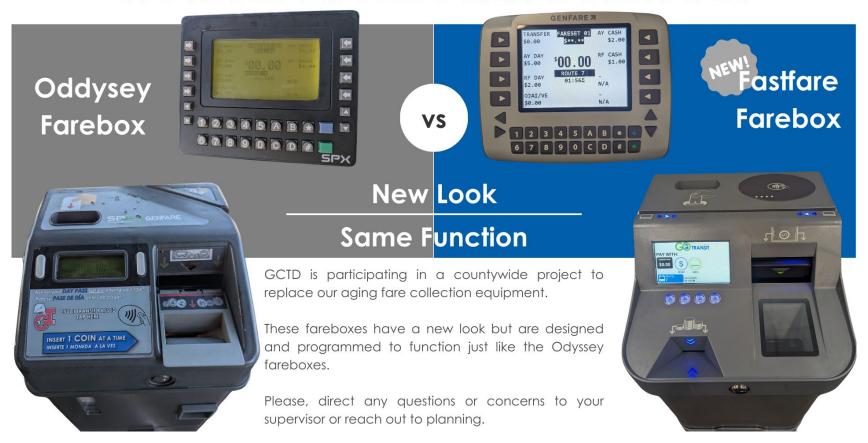

#### **OPERATIONS & MAINTENANCE REPORT**

PRESENTATION TO GCTD BOARD OF DIRECTORS

April 2, 2025



# GCTD February 2025 K.P.I. Key Performance Indicators



| TOTAL REVENUE MILES           | 166,599 |
|-------------------------------|---------|
| TOTAL ROADCALLS               | 35      |
| MAJOR ROADCALLS<br>TOTAL      | 16      |
| OTHER ROADCALLS TOTAL         | 19      |
| MECHANIC DISPATCHED ROADCALLS | 8       |
| TOTAL BUS TRADES              | 35      |
| SERVICE INTERUPTIONS          | 13      |
| BUSES TOWED                   | 3       |





**Customer Service Interruptions** are delays to GCTD customers of 5 minutes or more

10,000 Miles Goal



#### New "Fastfare" Fareboxes



#### **New Fareboxes have Arrived!**



# GCTD February 2025 K.P.I. Key Performance Indicators



| Bus# | Previous Hub | Current Hub | Difference | On Time | Date Completed |
|------|--------------|-------------|------------|---------|----------------|
| 3502 | 19905        | 24724       | 4819       | Yes     | 2/18/2025      |
| 3503 | 1387         | 6362        | 4975       | Yes     | 2/4/2025       |
| 3504 | 14733        | 19647       | 4914       | Yes     | 2/23/2025      |
| 3505 | 257813       | 263025      | 5212       | No      | 2/28/2025      |
| 3506 | 330945       | 335932      | 4987       | Yes     | 2/6/2025       |
| 3507 | 368549       | 373476      | 4927       | Yes     | 2/23/2025      |
| 3508 | 16752        | 21741       | 4989       | Yes     | 2/27/2025      |
| 3510 | 40358        | 45325       |