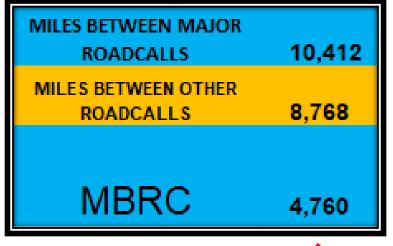

**Customer Service Interruptions** are delays to GCTD customers of 5 minutes or more

10,000 Miles Goal