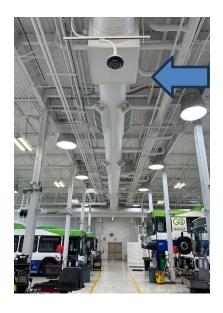

|
| 4077 | 52016        | 57247       | 5231       | No      | 2/10/2025      |
| 4078 | 58375        | 62468       | 4093       | Yes     | 2/11/2025      |

- 32 Buses Serviced
- 1 late service late by FTA or CHP guidelines
- 7 services late by GCTD standards.



# GCTD Operations February Key Performance Indicators





Missed service: 224 miles

Boarding: 258,952

Revenue Miles: 166,599 miles

On Time Performance:

85.9%

1

90% goal

Missed Service:

0.15%

1

Less than 1% goal

Preventable Accidents:

4

1 per 100,000 miles goal

**Customer Contacts:** 

16

1 per 10,000 Boardings

### Employee Spotlight: David Buck E-Mechanic II













### National Transit Employee Appreciation Day





#### **Quarterly Safety Awards**







#### Facility Upgrade: Camera Systems

















## QUESTIONS?