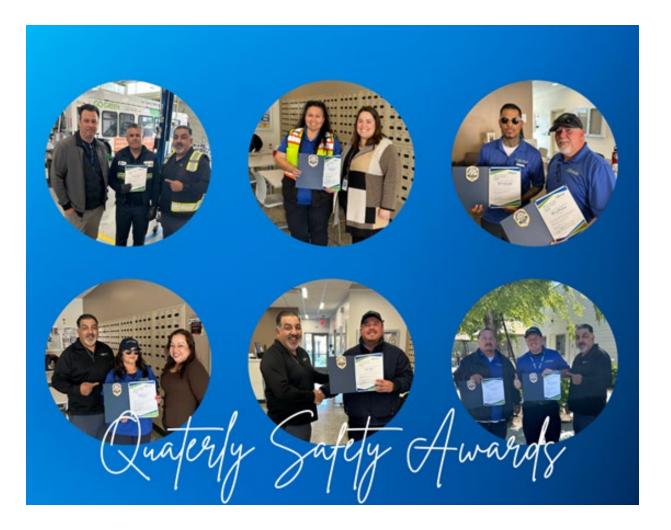

| 61594       | 4948       | Yes     | 2/23/2025      |
| 4077 | 52016        | 57247       | 5231       | No      | 2/10/2025      |
| 4078 | 58375        | 62468       | 4093       | Yes     | 2/11/2025      |

- 32 Buses Serviced
- 1 late service late by FTA or CHP guidelines
- 7 services late by GCTD standards.



# GCTD Operations February Key Performance Indicators





Missed service: 224 miles

Boarding: 258,952

Revenue Miles: 166,599 miles

On Time Performance:

85.9%

1

90% goal

Missed Service:

0.15%

1

Less than 1% goal

Preventable Accidents:

4

1 per 100,000 miles goal

**Customer Contacts:** 

16

1 per 10,000 Boardings

### Employee Spotlight: David Buck E-Mechanic II













### National Transit Employee Appreciation Day





#### **Quarterly Safety Awards**







#### Facility Upgrade: Camera Systems

















## QUESTIONS?