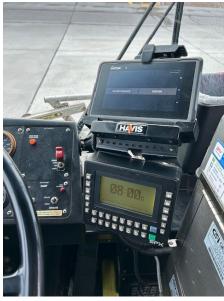

5 | 38400        | 43222       | 4822       | Yes     | 2/11/2025      |
| 4076 | 56646        | 61594       | 4948       | Yes     | 2/23/2025      |
| 4077 | 52016        | 57247       | 5231       | No      | 2/10/2025      |
| 4078 | 58375        | 62468       | 4093       | Yes     | 2/11/2025      |

- 32 Buses Serviced
- 1 late service late by FTA or CHP guidelines
- 7 services late by GCTD standards.



# GCTD Operations February Key Performance Indicators





Missed service: 224 miles

Boarding: 258,952

Revenue Miles: 166,599 miles

On Time Performance:

85.9%

1

90% goal

Missed Service:

0.15%

1

Less than 1% goal

Preventable Accidents:

4

1 per 100,000 miles goal

**Customer Contacts:** 

16

1 per 10,000 Boardings

### Employee Spotlight: David Buck E-Mechanic II













### National Transit Employee Appreciation Day





#### **Quarterly Safety Awards**







#### Facility Upgrade: Camera Systems

















## QUESTIONS?