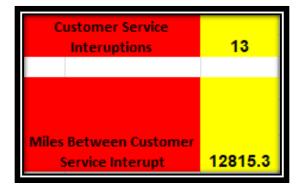

# GCTD February 2025 K.P.I. Key Performance Indicators

| TOTAL REVENUE MILES           | 166,599 |
|-------------------------------|---------|
| TOTAL ROADCALLS               | 35      |
| MAJOR ROADCALLS<br>TOTAL      | 16      |
| OTHER ROADCALLS TOTAL         | 19      |
| MECHANIC DISPATCHED ROADCALLS | 8       |
| TOTAL BUS TRADES              | 35      |
| SERVICE INTERUPTIONS          | 13      |
| BUSES TOWED                   | 3       |

**Customer Service Interruptions** are delays to GCTD customers of 5 minutes or more

10,000 Miles Goal