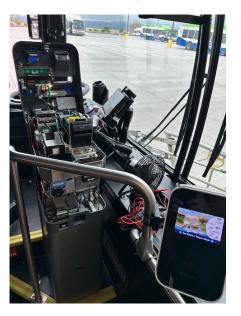

075 | 38400        | 43222       | 4822       | Yes     | 2/11/2025      |
| 4076 | 56646        | 61594       | 4948       | Yes     | 2/23/2025      |
| 4077 | 52016        | 57247       | 5231       | No      | 2/10/2025      |
| 4078 | 58375        | 62468       | 4093       | Yes     | 2/11/2025      |

- 32 Buses Serviced
- 1 late service late by FTA or CHP guidelines
- 7 services late by GCTD standards.



# GCTD Operations February Key Performance Indicators





Missed service: 224 miles

Boarding: 258,952

Revenue Miles: 166,599 miles

On Time Performance:

85.9%

1

90% goal

Missed Service:

0.15%

1

Less than 1% goal

Preventable Accidents:

4

1 per 100,000 miles goal

**Customer Contacts:** 

16

1 per 10,000 Boardings

### Employee Spotlight: David Buck E-Mechanic II













### National Transit Employee Appreciation Day





#### **Quarterly Safety Awards**







#### Facility Upgrade: Camera Systems

















## QUESTIONS?