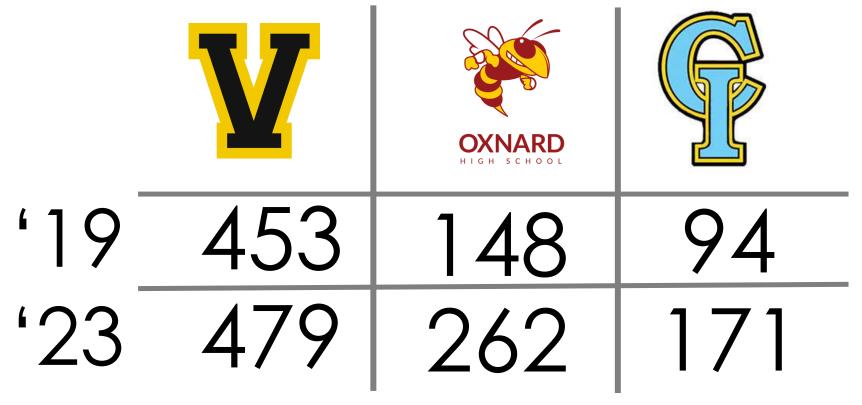

### **High School Ridership**

Average weekday ridership at high school serving stops.

Ojai