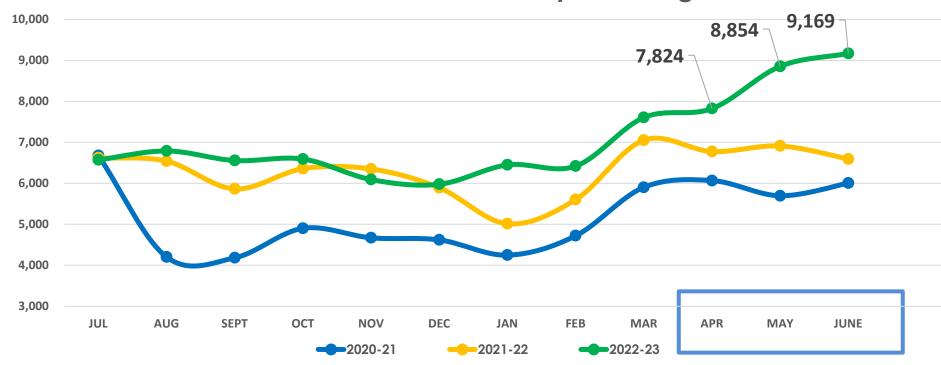

#### Flexible Service Monthly Boardings

FY 22-23 Quarter 4 Boardings: 25,852 (+27.5%)

FY 21-22 Quarter 4 Boardings: 20,279

FY 22-23 Annual Boardings: 84,907 (+12%)

FY 21-22 Annual Boardings: 75,679