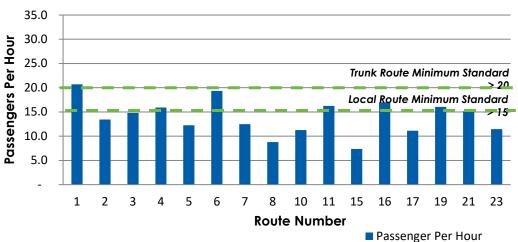

## **ROUTE PRODUCTIVITY**

FY 22-23 Passengers Per Revenue Hour (All Periods)

4th Quarter FY 22-23 Passengers Per Revenue Hour (All Periods)