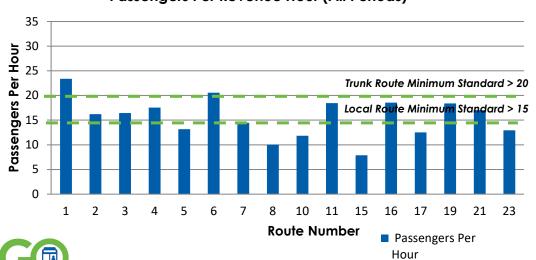

## **ROUTE PRODUCTIVITY**

FY 22-23 Passengers Per Revenue Hour (All Periods)

4th Quarter FY 22-23 Passengers Per Revenue Hour (All Periods)