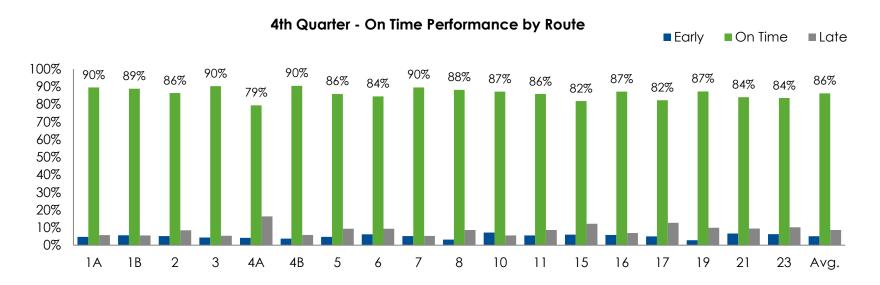

# Item 13: Fixed-Route & Flexible Services Year-End Update

Presentation to the Board of Directors September 6, 2023





#### Ridership by Month

#### **Monthly Fixed Route Ridership**



FY 22-23 Quarter 4 Boardings: 823,125 (+30%)

FY 21-22 Quarter 4 Boardings: 633,197



Fiscal Year 22-23 Boardings: 2,958,434 (+31%)

Fiscal Year 2021-2022 Boardings: 2,261,829

## **ROUTE PRODUCTIVITY**

FY 22-23 Passengers Per Revenue Hour (All Periods)



4th Quarter FY 22-23 Passengers Per Revenue Hour (All Periods)







#### **Ontime Performance**





#### YOUTH RIDE FREE

4th QUARTER FY22-23 YOUTH RIDE FREE

**FY22-23 YOUTH RIDE FREE** 





## College Ridership



Average weekday ridership at college serving stops.



### **High School Ridership**



Average weekday ridership at high school serving stops.



Ojai

### **Route Frequency**

#### Frequency & 2023 Ridership Growth









#### Flexible Service Monthly Boardings



FY 22-23 Quarter 4 Boardings: 25,852 (+27.5%)

FY 21-22 Quarter 4 Boardings: 20,279

FY 22-23 Annual Boardings: 84,907 (+12%)

FY 21-22 Annual Boardings: 75,679

# G ACGESS

0000

FLEXIBLE SERVICES



**SENIOR NUTRITION** 

Free Transportation Congregate Senior Meal Sites 1%



Heritage Valley Thousand Oaks <0.4%

GO TRANSFERS
Transfers to/from









# G ACGESS

o o o o FLEXIBLE SERVICES



GO HOP
On-Dem