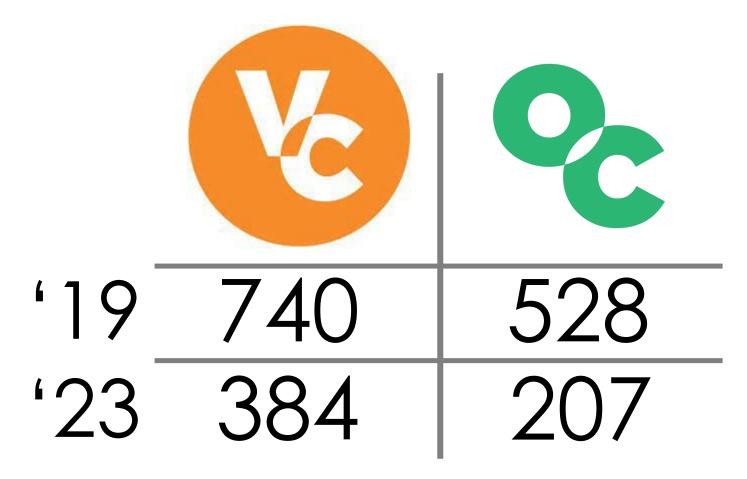

# Item 13: Fixed-Route & Flexible Services Year-End Update

Presentation to the Board of Directors September 6, 2023





#### Ridership by Month

#### **Monthly Fixed Route Ridership**



FY 22-23 Quarter 4 Boardings: 823,125 (+30%)

FY 21-22 Quarter 4 Boardings: 633,197



Fiscal Year 22-23 Boardings: 2,958,434 (+31%)

Fiscal Year 2021-2022 Boardings: 2,261,829

## **ROUTE PRODUCTIVITY**

FY 22-23 Passengers Per Revenue Hour (All Periods)



4th Quarter FY 22-23 Passengers Per Revenue Hour (All Periods)







#### **Ontime Performance**





#### YOUTH RIDE FREE

4th QUARTER FY22-23 YOUTH RIDE FREE

**FY22-23 YOUTH RIDE FREE** 





## College Ridership



Average weekday ridership at college serving stops.



### **High School Ridership**



Average weekday ridership at high school serving stops.



Ojai

### **Route Frequency**

#### Frequency & 2023 Ridership Growth









#### Flexible Service Monthly Boardings



FY 22-23 Quarter 4 Boardings: 25,852 (+27.5%)

FY 21-22 Quarter 4 Boardings: 20,279

FY 22-23 Annual Boardings: 84,907 (+12%)

FY 21-22 Annual Boardings: 75,679

# G ACGESS

0000

FLEXIBLE SERVICES



**SENIOR NUTRITION** 

Free Transportation Congregate Senior Meal Sites 1%



Heritage Valley Thousand Oaks <0.4%

GO TRANSFERS
Transfers to/from









# G ACGESS

o o o o FLEXIBLE SERVICES



GO HOP
On-Demand Service
Connects JJC to
Esplanade
\$2



On-Demand Pilot

**GO NOW** 

Connecting South
Oxnard To Transit
and Healt