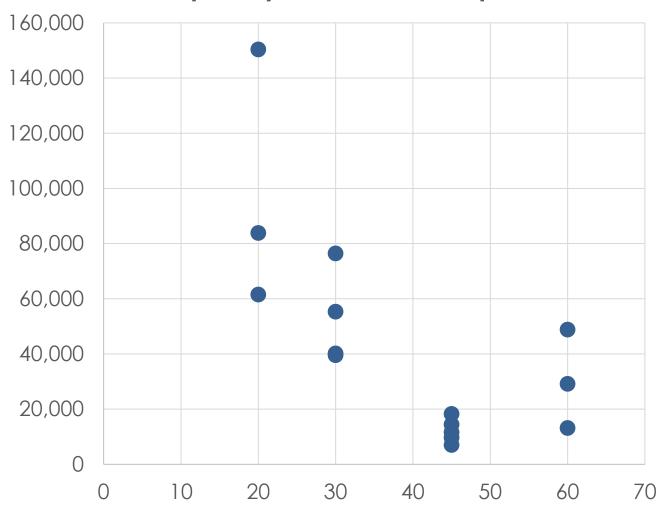

## **ROUTE PRODUCTIVITY**

FY 22-23 Passengers Per Revenue Hour (All Periods)

4th Quarter FY 22-23 Passengers Per Revenue Hour (All Periods)