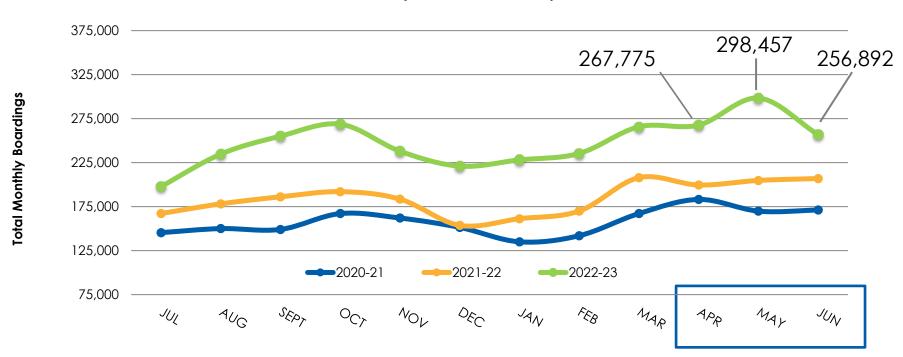

#### Ridership by Month

#### **Monthly Fixed Route Ridership**

FY 22-23 Quarter 4 Boardings: 823,125 (+30%)

FY 21-22 Quarter 4 Boardings: 633,197

Fiscal Year 22-23 Boardings: 2,958,434 (+31%)

Fiscal Year 2021-2022 Boardings: 2,261,829