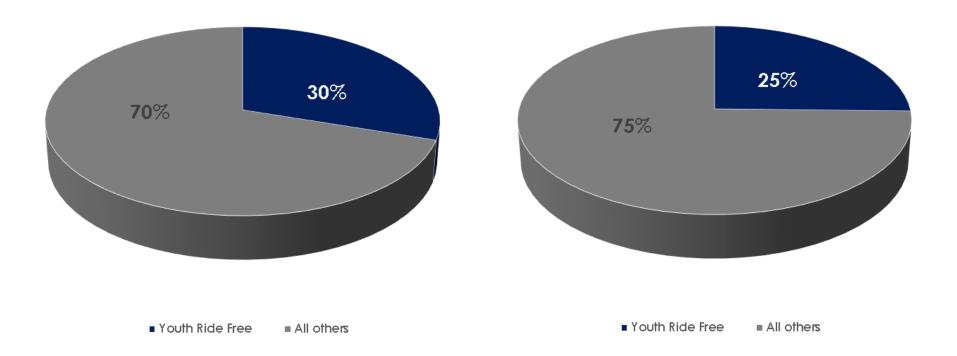

#### YOUTH RIDE FREE

4th QUARTER FY22-23 YOUTH RIDE FREE

**FY22-23 YOUTH RIDE FREE** 