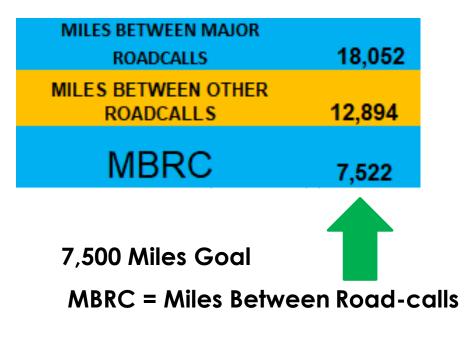

## Maintenance KPI Process

| Customer Service             |       |                                  |         | MILES BETWEEN MAJOR              |        |  | TOTAL<br>MECHANIC HRS.      | 41.7            |
|------------------------------|-------|----------------------------------|---------|----------------------------------|--------|--|-----------------------------|-----------------|
| Interuptions                 | 16    | TOTAL REVENUE MILES              | 166,383 | ROADCALLS                        | 13,865 |  |                             |                 |
| Miles Between                |       | TOTAL ROADCALLS                  | 32      | MILES BETWEEN OTHER<br>ROADCALLS | 8,319  |  | MECHANIC<br>COST TOTAL      | \$ 2,502.00     |
| Customer Service<br>Interupt | 10399 | MAJOR ROADCALLS<br>TOTAL         | 12      | MBRC                             | 5,199  |  | TOTAL COST                  |                 |
|                              |       | OTHER ROADCALLS<br>TOTAL         | 20      |                                  |        |  | PARTS                       | \$ 1,384.6      |
|                              |       | MECHANIC DISPATCHED<br>ROADCALLS | 10      | BUS ROADCALL UNDER<br>WARRANTY   | 2      |  | PARTS & LABOR<br>TOTAL COST | \$ 3,886.6      |
|                              |       | TOTAL BUS TRADES                 | 38      |                                  |        |  | TOWING COST                 | \$ 250.0        |
|                              |       | SERVICE INTERUPTIONS             | 16      | MILES BETWEEN BUS TRADES         | 4378.5 |  | IUTAL                       | <b>3 2</b> 30.0 |
|                              |       | BUSES TOWED                      | 1       |                                  |        |  | BOADCALL                    | \$ 4,136.6      |