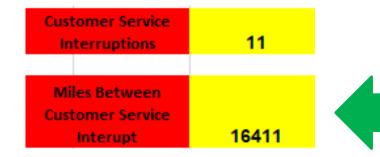

## GCTD January 2023 K.P.I. Key Performance Indicators

| TOTAL MILES              | 180,519 |
|--------------------------|---------|
| TOTAL ROADCALLS          | 24      |
| MAJOR ROADCALLS          | 24      |
| TOTAL                    | 10      |
| OTHER ROADCALLS<br>TOTAL | 14      |
| MECHANIC DISPATCHED      |         |
| ROADCALLS                | 0       |
| TOTAL BUS TRADES         | 21      |
| SERVICE INTERUPTIONS     | 11      |
| BUSES TOWED              | 0       |

**Customer Service Interruptions** are delays to GCTD customers of 5 minutes or more