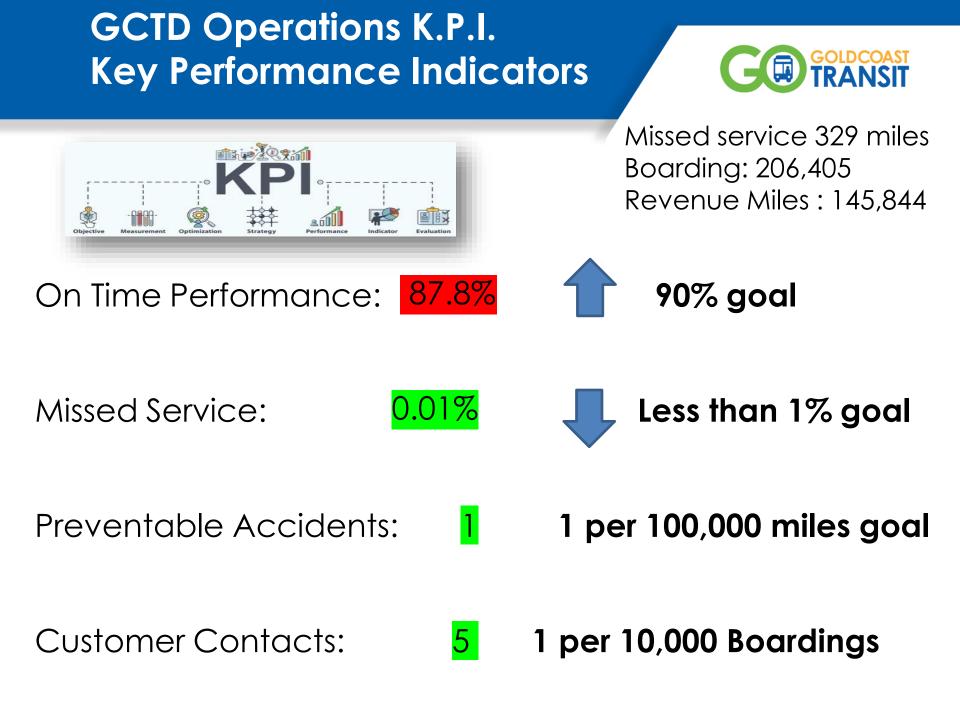

## GCTD January 2023 K.P.I. Key Performance Indicators

| TOTAL MILES              | 180,519 |
|--------------------------|---------|
| TOTAL ROADCALLS          | 24      |
| MAJOR ROADCALLS          | 24      |
| TOTAL                    | 10      |
| OTHER ROADCALLS<br>TOTAL | 14      |
| MECHANIC DISPATCHED      |         |
| ROADCALLS                | 0       |
| TOTAL BUS TRADES         | 21      |
| SERVICE INTERUPTIONS     | 11      |
| BUSES TOWED              | 0       |

**Customer Service Interruptions** are delays to GCTD customers of 5 minutes or more

## 10,000 Miles Goal