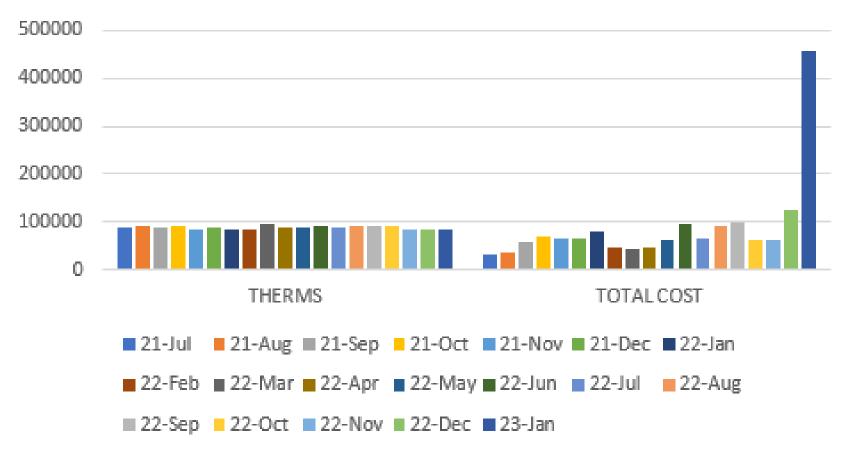

# **CNG Fuel Cost**

| DATE   | PRICE  | THERMS | TOTAL COST   |
|--------|--------|--------|--------------|
| 21-Jul | 0.426  | 87745  | \$33,658.80  |
| 21-Aug | 0.446  | 92453  | \$37,109.80  |
| 21-Sep | 0.679  | 87402  | \$59,345.96  |
| 21-Oct | 0.772  | 91074  | \$70,309.13  |
| 21-Nov | 0.764  | 85770  | \$65,528.28  |
| 21-Dec | 0.738  | 86288  | \$63,680.54  |
| 22-Jan | 0.984  | 83182  | \$81,851.09  |
| 22-Feb | 0.576  | 82689  | \$47,628.86  |
| 22-Mar | 0.462  | 94146  | \$43,495.45  |
| 22-Apr | 0.515  | 89267  | \$45,927.87  |
| 22-May | 0.696  | 88301  | \$61,457.50  |
| 22-Jun | 1.047  | 90125  | \$94,360.88  |
| 22-Jul | 0.755  | 87473  | \$66,042.12  |
| 22-Aug | 1.0065 | 92700  | \$93,302.55  |
| 22-Sep | 1.1025 | 90030  | \$99,258.08  |
| 22-Oct | 0.675  | 90407  | \$61,024.73  |
| 22-Nov | 0.727  | 84173  | \$61,193.77  |
| 22-Dec | 1.511  | 83502  | \$126,171.52 |
| 23-Jan | 5.4305 | 84182  | \$457,150.35 |

## CNG Cost