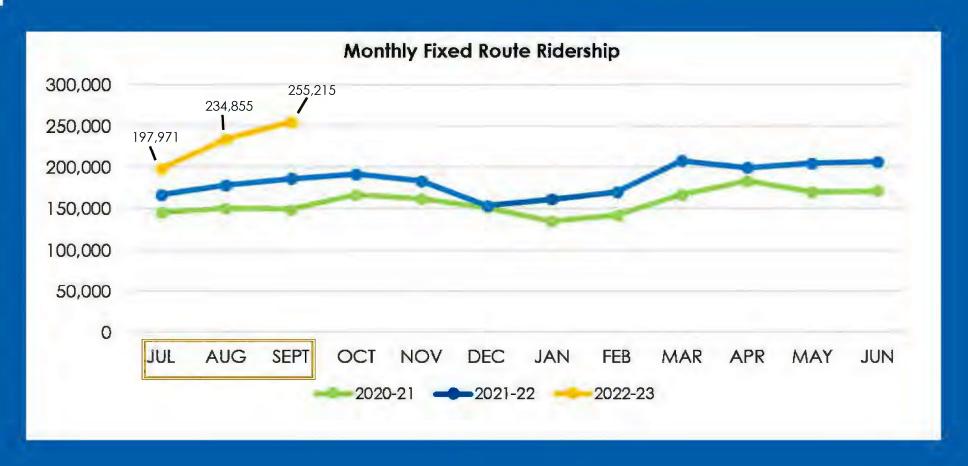

## 1st QUARTER Ridership Update Highlights

- Ridership increased by 28% over the same period last year.
- This hike is largely due to the launch of the Youth Ride Free Program, funded by a grant obtained and administered by VCTC from California's Low Carbon Transit Operations Program (LCTOP).
- Ridership this quarter is now 76% of pre-pandemic levels.

## RIDERSHIP BY MONTH