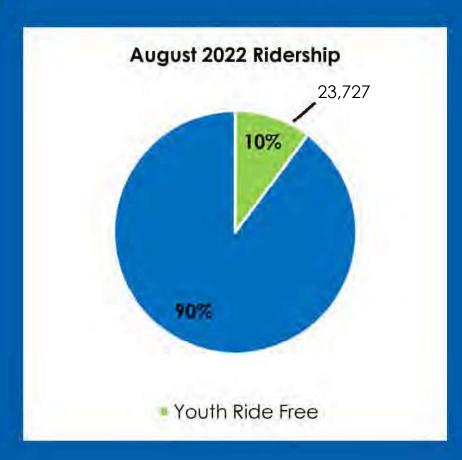

## 1st QUARTER Ridership Update Highlights

- Ridership increased by 28% over the same period last year.
- This hike is largely due to the launch of the Youth Ride Free Program, funded by a grant obtained and administered by VCTC from California's Low Carbon Transit Operations Program (LCTOP).
- Ridership this quarter is now 76% of pre-pandemic levels.

### YOUTH RIDE FREE