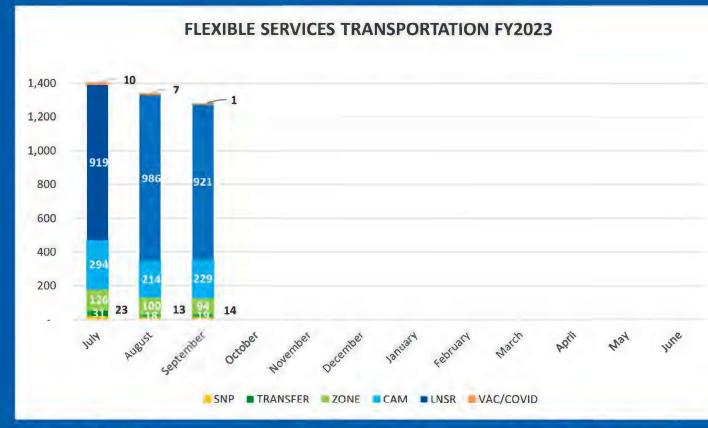

### THREE CATEGORIES

## FLEXIBLE SERVICES

- Senior Nutrition
- Interagency Transfers
- Health Zones
- Direct Service to Camarillo
- Free Rides to Vaccines