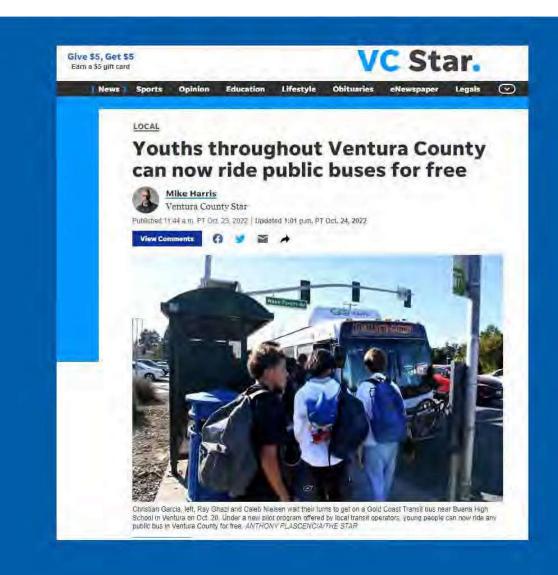

## 1st QUARTER Ridership Update Highlights

- Ridership increased by 28% over the same period last year.
- This hike is largely due to the launch of the Youth Ride Free Program, funded by a grant obtained and administered by VCTC from California's Low Carbon Transit Operations Program (LCTOP).
- Ridership this quarter is now 76% of pre-pandemic levels.

### YOUTH RIDE FREE

## PASSENGER FEEDBACK

Anthony Velasquez, 20, uses a sister program launched by the commission in 2018 that allows local college students to ride buses at no cost.

"I like it quite a bit because it's free," the Ventura College student said. "My little siblings go to Buena, and they use the youth program for free as well."