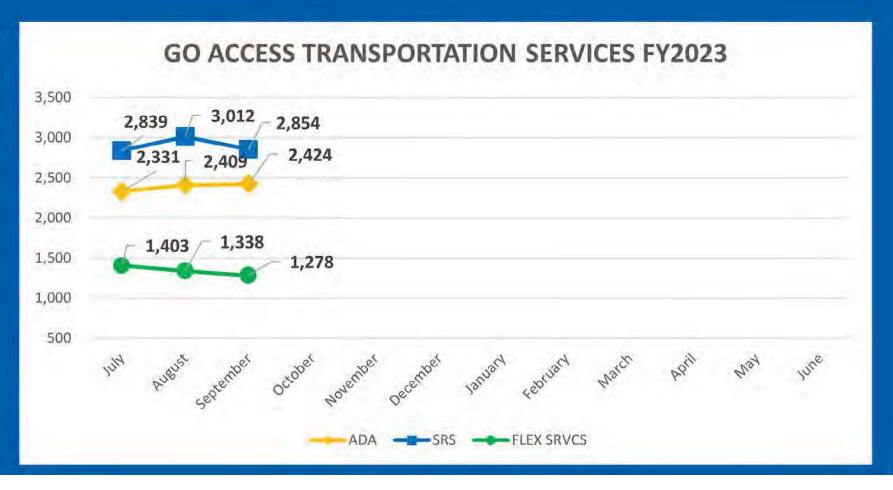

r program launched by the commission in 2018 that allows local college students to ride buses at no cost.

"I like it quite a bit because it's free," the Ventura College student said. "My little siblings go to Buena, and they use the youth program for free as well."





## OTHER ACTIVITIES

#### **Services Changes**

Completed: July 24, 2022 Implemented biannual service changes.

**Underway**: Currently planning for service changes in January.



#### **Short Range Transit Plan**

Completed: Proposals have been

scored.

**Underway**: Interviews and vendor selection. Followed by project kick off.



#### Clean Air Summit

**Completed**: GCTD successfully hosted a Clean Air Summit, in partnership with VCTC.





### ACCESS SERVICES UPDATE



### RIDERSHIP BY MONTH



### THREE CATEGORIES



## FLEXIBLE SERVICES

- Senior Nutrition
- Interagency Transfers
- Health Zones
- Direct Service to Camarillo
- Free Rides to Vaccines











## THANK YOU

Questions?

E-mail

cduque@gctd.org

**Phone Number** 

805-483-3959 x 110

Follow Us