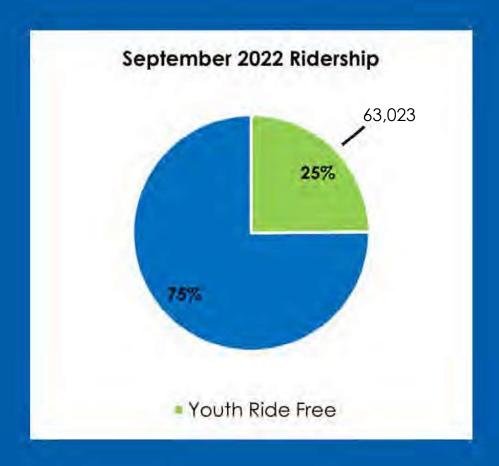

## 1st QUARTER Ridership Update Highlights

- Ridership increased by 28% over the same period last year.
- This hike is largely due to the launch of the Youth Ride Free Program, funded by a grant obtained and administered by VCTC from California's Low Carbon Transit Operations Program (LCTOP).
- Ridership this quarter is now 76% of pre-pandemic levels.

### YOUTH RIDE FREE