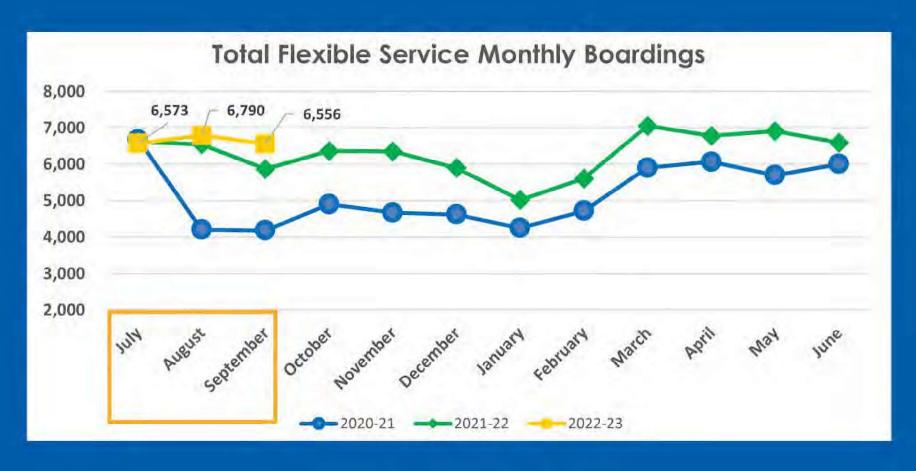

asquez, 20, uses a sister program launched by the commission in 2018 that allows local college students to ride buses at no cost.

"I like it quite a bit because it's free," the Ventura College student said. "My little siblings go to Buena, and they use the youth program for free as well."





## OTHER ACTIVITIES

#### **Services Changes**

Completed: July 24, 2022 Implemented biannual service changes.

**Underway**: Currently planning for service changes in January.



#### **Short Range Transit Plan**

Completed: Proposals have been

scored.

**Underway**: Interviews and vendor selection. Followed by project kick off.



#### Clean Air Summit

**Completed**: GCTD successfully hosted a Clean Air Summit, in partnership with VCTC.





### ACCESS SERVICES UPDATE



### RIDERSHIP BY MONTH



### THREE CATEGORIES



## FLEXIBLE SERVICES

- Senior Nutrition
- Interagency Transfers
- Health Zones
- Direct Service to Camarillo
- Free Rides to Vaccines











## THANK YOU

Questions?

E-mail

cduque@gctd.org

**Phone Number** 

805-483-3959 x 110

Follow Us