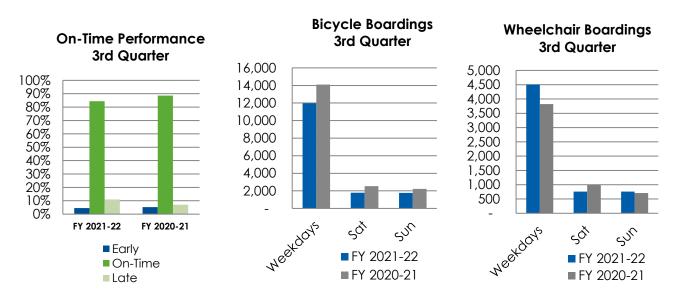

| 28,625                                                          | 14,203 | 50%      |  |  |
| 23*   | Oxnard College - NBVC - Esplanade      | 21,750                                                          | 12,121                                                          | 9,629  | 44%      |  |  |
|       | TOTAL GCTD SYSTEM                      | 539,331                                                         | 444,257                                                         | 95,074 | 21%      |  |  |

### 3rd Quarter FY 21-22 Ridership by Route

\*\*Route 23 is a new service implemented on July 26, 2020.



### 3rd Quarter FY 21-22 Passengers Per Revenue Hour (All Periods)

May 4, 2022 Receive and File FY 2021-22 3rd Quarter Ridership & Performance Report Page 3 of 8





**3rd** Quarter



May 4, 2022 Receive and File FY 2021-22 3rd Quarter Ridership & Performance Report Page 4 of 8



| Туре       | Issue               | FY21-22<br>3 <sup>rd</sup> Quarter | FY20-21<br>3 <sup>rd</sup> Quarter | FY21-22<br>YTD |
|------------|---------------------|------------------------------------|------------------------------------|----------------|
| Scheduling | On-Time Performance | 3                                  | 2                                  | 24             |
| Operations | Operator Conduct    | 22                                 | 22                                 | 73             |
|            | Driving Complaints  | 6                                  | 4                                  | 28             |
|            | Passed by           | 17