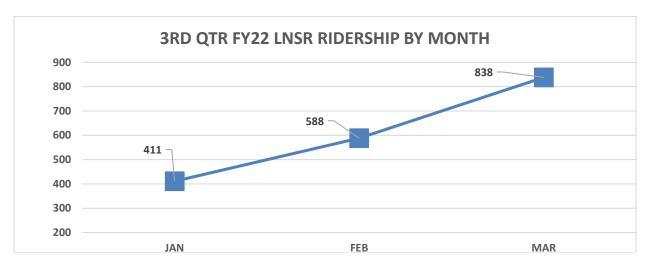

#### Late Night Safe Rides Continues to Grow

Ridership on GCTD's Late Night Safe Rides service has experienced its largest increase since it launched early last year, with a growth of 43% occurring from February to March,

with over 800 trips in March. Demand continues to grow in the 9 PM-11 PM time frame, with the strongest demand on weekends. This service offers trips for \$2 each way, is available to anyone over the age of 16, and travels from Port Hueneme to Ojai, Oxnard to Ventura, and all the areas in between. Late Night Safe Rides operates from 7 PM – 12 AM, seven days a week and is an on-demand, shared ride service.