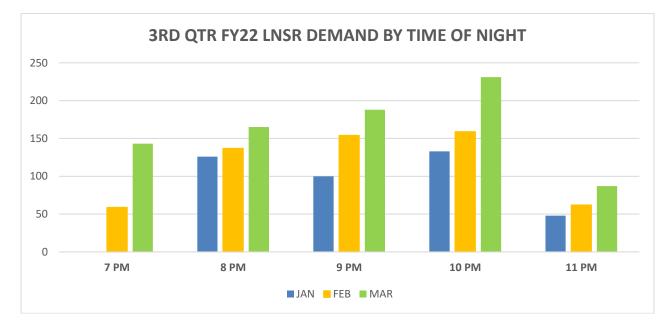

#### Late Night Safe Rides Continues to Grow

Ridership on GCTD's Late Night Safe Rides service has experienced its largest increase since it launched early last year, with a growth of 43% occurring from February to March,

with over 800 trips in March. Demand continues to grow in the 9 PM-11 PM time frame, with the strongest demand on weekends. This service offers trips for \$2 each way, is available to anyone over the age of 16, and travels from Port Hueneme to Ojai, Oxnard to Ventura, and all the areas in between. Late Night Safe Rides operates from 7 PM – 12 AM, seven days a week and is an on-demand, shared ride service.