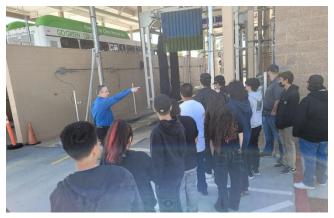

## Channel Islands High School Students Tour GCTD

Students from Channel Islands High School learning about transportation technology will tour the GCTD Facility and learn more about engine mechanics and trends toward clean energy. In addition, they will get a firsthand look at the latest technology used on GCTD's fleet, including the electric Nissan relief vehicles and the new Ford Transit EV.