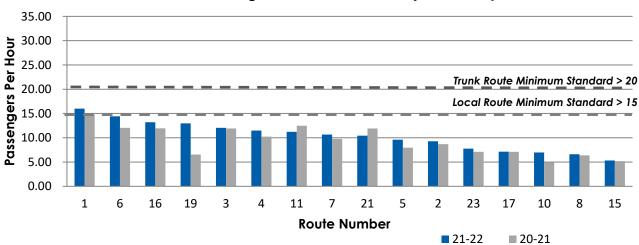

| 5,822  | 101%     |  |  |
| 21    | Port Hueneme - Ventura - Victoria Ave  | 42,828                                                          | 28,625                                                          | 14,203 | 50%      |  |  |
| 23*   | Oxnard College - NBVC - Esplanade      | 21,750                                                          | 12,121                                                          | 9,629  | 44%      |  |  |
|       | TOTAL GCTD SYSTEM                      | 539,331                                                         | 444,257                                                         | 95,074 | 21%      |  |  |

### 3rd Quarter FY 21-22 Ridership by Route

\*\*Route 23 is a new service implemented on July 26, 2020.



### 3rd Quarter FY 21-22 Passengers Per Revenue Hour (All Periods)

May 4, 2022 Receive and File FY 2021-22 3rd Quarter Ridership & Performance Report Page 3 of 8





**3rd** Quarter



May 4, 2022 Receive and File FY 2021-22 3rd Quarter Ridership & Performance Report Page 4 of 8



| Туре       | Issue               | FY21-22<br>3 <sup>rd</sup> Quarter | FY20-21<br>3 <sup>rd</sup> Quarter | FY21-22<br>YTD |
|------------|---------------------|------------------------------------|------------------------------------|----------------|
| Scheduling | On-Time Performance | 3                                  | 2                                  | 24             |
| Operations | Operator Conduct    | 22                                 | 22                                 | 73             |
|