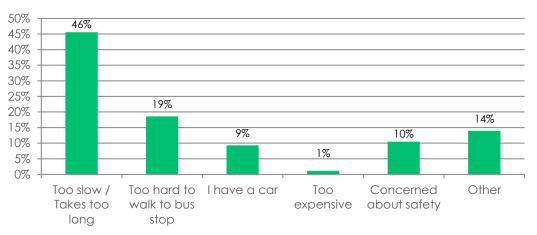

isfaction.

For this survey, respondents were asked to provide the main reason they would not use public transit. Not unlike the results from the 2019 survey, which favored reduced travel times as a desired improvement, **46% of riders reported that long travel times is their primary aversion to utilizing public transit.** Figure 3.2.1 is a breakdown of the different reasons respondents would not use public transit. In 2020, GCTD suspended fares to allow passengers to enter through rear doors and minimize contact with operators. In May 2021, GCTD resumed fare collection, which appears to have no correlation on the cost of farses to public transit usage. Only a handful of respondents (1%) indicated that the primary reason they would not use public transit is because it is "too expensive."



Figure 3.2.1 Responses to what the primary reason respondents would not use public transit

Several improvements were implemented in the July 2020 service changes, including:

- optimizing travel times on Route 1A/1B by consolidating bus stops,
- route modifications and redesign to Routes 4A/B, 3, 8 and 9, and
- Introducing Route 23 to connect South Oxnard, Port Hueneme and North Oxnard.

The purpose of these changes was primarily to respond to passenger demands for reduced travel times and more service to underserved destinations. Since the implementation of these services, staff is curious as to how these changes have affected the passenger experience. The last set of questions asked passengers specifically about the recent changes to Routes 1A/1B, 23 and redesigned routes 4A/4B, 3, 8