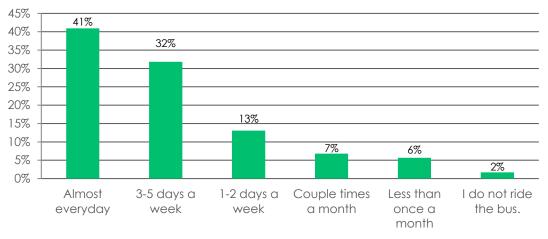

e of the use of riding transit as the only method of transportation. Rather it displays how many people use GCTD services, either by itself or in combination with other modes, such as a bicycling or using a personal vehicle. Figure 3.1.2 reports the primary reason respondents utilize GCTD services. Nearly 70% of respondents (128) indicated that their primary reason for using public transit relates to lack of possession of a personal vehicle or the inability to operate a vehicle. Of the respondents who reported using transit more than 3 days a week, 76% either did not have access to a car or did not possess a driver's license. These results reinforce the notion that the majority of GCTD riders who utilize transit frequently are dependent on transit as their primary mode of transportation.



Figure 3.1.1 Ridership frequency.



Figure 3.1.2 Primary reason respondents utilize GCTD services.

Results from the previous year's COVID-19 Passenger Survey showed that safety as it relates to COVID-19 concerns (regular cleaning of buses, face mask wearing, etc) are important amenities to riders. In the 2021 survey, passengers were asked to report how safe they felt riding GCTD buses. This question aimed to gauge passenger perception of safety following the measures GCTD took to address rider concern. Figure 3.1.3 shows the distribution of passenger safety on a scale of feeling "Very safe" and "Very unsafe." This analysis assumes that passenger's feeling of safety is a form of passenger satisfaction, where the categories "very safe," and "somewhat unsafe," are regarded as a positive,