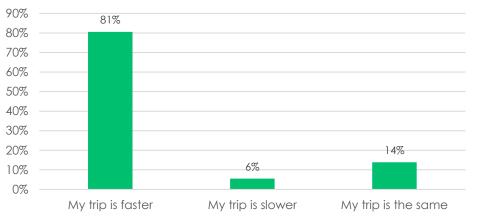

ere I need to" or was "not applicable" to the respondent were excluded for this particular analysis.

Figures 3.2.2 - 3.2.4 illustrate the effects of passengers' trip experience. An overwhelming majority of respondents (over 80%) reported that **changes have resulted in reaching their destination more quickly.** 

Further analysis shows that for those who ride public transit 3-5 times a week or daily indicated each route change resulted in a faster trip and of these respondents 71%-82% do not have a car or do not have a license. Knowing the majority of GCTD riders utilize GCTD services as their primary mode of transportation, future planning efforts should focus primarily on improvements related to reducing travel time or increasing service frequency to meet the needs of GCTD passengers.



**Figure 3.2.2** Effects of Route 1A/1B Bus Stop Consolidation to Reduce Travel Times.



**Figure 3.2.3** Overall Effects of Modified Routes 3/4A/4B/8/9 to Reduce Travel Time.



**Figure 3.2.4** Effects of Added Route 23 Connecting South Oxnard, Port Hueneme and North Oxnard

# 4 CONCLUSION

As GCTD navigates through the pandemic, the results from this survey give GCTD insight to rider's response to major route service changes and improvements during the pandemic. Although COVID-19 interrupted services, transit dependent riders remain GCTD's largest passenger pool.

During the pandemic, passengers responded positively to the improvements to Routes 1A/1B, 3, 4A/4B, 8, and 9, and the introduction of Route 23, and while the findings from this survey are not meant to be conclusive of GCTD'