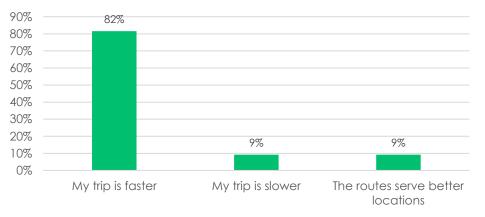

analysis.

Figures 3.2.2 - 3.2.4 illustrate the effects of passengers' trip experience. An overwhelming majority of respondents (over 80%) reported that **changes have resulted in reaching their destination more quickly.** 

Further analysis shows that for those who ride public transit 3-5 times a week or daily indicated each route change resulted in a faster trip and of these respondents 71%-82% do not have a car or do not have a license. Knowing the majority of GCTD riders utilize GCTD services as their primary mode of transportation, future planning efforts should focus primarily on improvements related to reducing travel time or increasing service frequency to meet the needs of GCTD passengers.



**Figure 3.2.2** Effects of Route 1A/1B Bus Stop Consolidation to Reduce Travel Times.



**Figure 3.2.3** Overall Effects of Modified Routes 3/4A/4B/8/9 to Reduce Travel Time.



**Figure 3.2.4** Effects of Added Route 23 Connecting South Oxnard, Port Hueneme and North Oxnard

# 4 CONCLUSION

As GCTD navigates through the pandemic, the results from this survey give GCTD insight to rider's response to major route service changes and improvements during the pandemic. Although COVID-19 interrupted services, transit dependent riders remain GCTD's largest passenger pool.

During the pandemic, passengers responded positively to the improvements to Routes 1A/1B, 3, 4A/4B, 8, and 9, and the introduction of Route 23, and while the findings from this survey are not meant to be conclusive of GCTD's overall delivery of service, they reinforce and demonstrate passenger satisfaction with