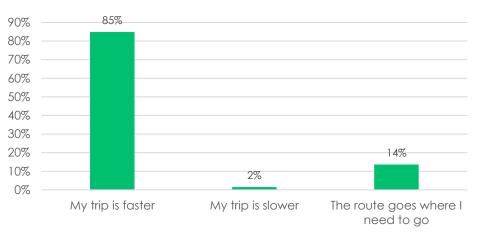

n overwhelming majority of respondents (over 80%) reported that **changes have resulted in reaching their destination more quickly.** 

Further analysis shows that for those who ride public transit 3-5 times a week or daily indicated each route change resulted in a faster trip and of these respondents 71%-82% do not have a car or do not have a license. Knowing the majority of GCTD riders utilize GCTD services as their primary mode of transportation, future planning efforts should focus primarily on improvements related to reducing travel time or increasing service frequency to meet the needs of GCTD passengers.



**Figure 3.2.2** Effects of Route 1A/1B Bus Stop Consolidation to Reduce Travel Times.



**Figure 3.2.3** Overall Effects of Modified Routes 3/4A/4B/8/9 to Reduce Travel Time.



**Figure 3.2.4** Effects of Added Route 23 Connecting South Oxnard, Port Hueneme and North Oxnard

# 4 CONCLUSION

As GCTD navigates through the pandemic, the results from this survey give GCTD insight to rider's response to major route service changes and improvements during the pandemic. Although COVID-19 interrupted services, transit dependent riders remain GCTD's largest passenger pool.

During the pandemic, passengers responded positively to the improvements to Routes 1A/1B, 3, 4A/4B, 8, and 9, and the introduction of Route 23, and while the findings from this survey are not meant to be conclusive of GCTD's overall delivery of service, they reinforce and demonstrate passenger satisfaction with reduced travel times and other GCTD improvements. GCTD will need to continue to consider s