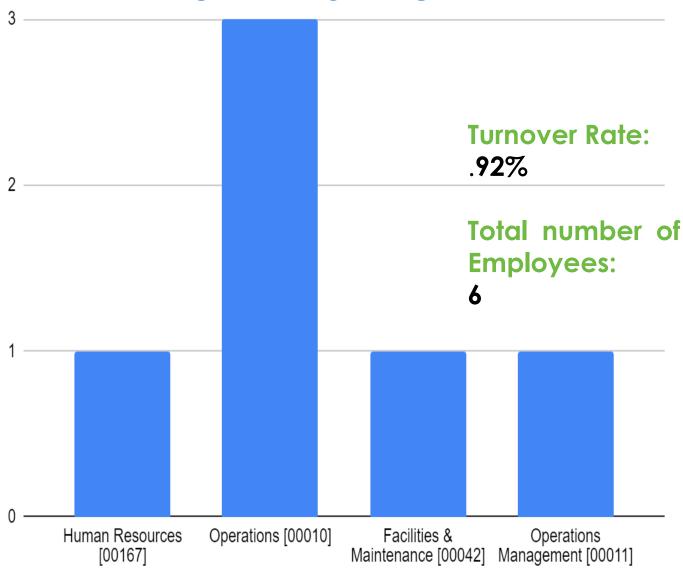

# **HUMAN RESOURCES** 2<sup>nd</sup> QUARTER REPORT

October-December 2021











Oxnard | Port Hueneme | Ventura | County of Ventura

### RECRUITMENT & NEW HIRES

- Service Workers
- Maintenance Specialist
- Operations Supervisor
- Accounting Analyst
- Bus Operator







Oxnard | Port Hueneme | Ventura | County of Ventura GOLD COAST TRANSIT DISTRICT

### **EMPLOYEE TURNOVER**





### **REASONS FOR SEPARATION**





## **TRAININGS**



**OCTOBER 2022** 

**INTERVIEW WORKSHOP** 

**NOVEMBER/DECEMBER 2022** 





### **INTERVIEW PREPARATION WORKSHOP**

#### Dates:

Tuesday, November 30<sup>th</sup> 5 p.m.

Thursday, December 2 11:30 a.m.

## Total Employees in Attendance:

14Surveys Completed13





Ojai

# **Interview Workshop Overview**

- The 3 Phases of the Interviewing Process
  - Pre-Interview
  - Interview
  - 3. Post-Interview
- The STAR method
  - Situation
  - ❖ Task
  - Action
  - Results







### PARTICIPANT COMMENTS

"I appreciate that it was open to interact with management and receive feedback that is helpful. Thank you!"

"The Collaboration of many co-workers throughout the company. Hands on workshop, interactive."

"...presenters were articulate