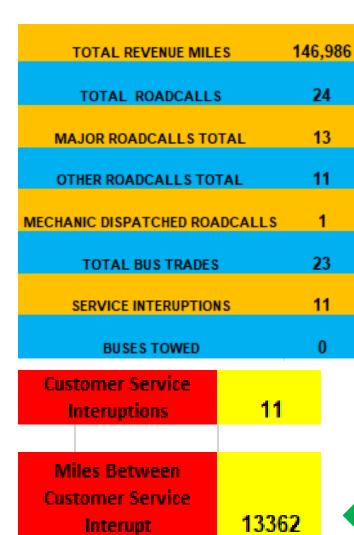

#### June 2021 K.P.I.'s

| MILES BETWEEN MAJOR<br>ROADCALLS | 11,307 |
|----------------------------------|--------|
| MILES BETWEEN OTHER ROADCALLS    | 13,362 |
| MBRC                             | 6,124  |

7,500 Miles Goal

MBRC = Miles Between Road-calls

**Customer Service Interruptions** are delays to GCTD customers of 5 minutes or more

10,000 Miles Goal

#### Operations June 2021 Key Performance Indicators (KPI's)

Missed service 69.9 miles

Boarding: 169,621

Revenue Miles: 146,986

On Time Performance: 85.4%

Missed Service:

Less than 1% goal

Preventable Accidents:

1 per 100,000 miles goal

**Customer Contacts:** 

contact per 10,000 boarding's

#### **Preventive Maintenance June** 2021

| Monthly PM Report<br>6/1/2021 to 6/30/2021 PM's |        |        |      |     |           |  |
|-------------------------------------------------|--------|--------|------|-----|-----------|--|
|                                                 |        |        |      |     |           |  |
| 3500                                            | 116031 | 120602 | 4571 | Yes | 6/1/2021  |  |
| 3502                                            | 17242  | 21720  | 4478 | Yes | 6/1/2021  |  |
| 4022                                            | 172474 | 177014 | 4540 | Yes | 6/1/2021  |  |
| 4030                                            | 28139  | 32962  | 4823 | Yes | 6/4/2021  |  |
| 4045                                            | 247502 | 252367 | 4865 | Yes | 6/4/2021  |  |
| 3507                                            | 251062 | 255570 | 4508 | Yes | 6/4/2021  |  |
| 3508                                            | 205250 | 210043 | 4793 | Yes | 6/5/2021  |  |
| 3511                                            | 5097   | 9870   | 4773 | Yes | 6/6/2021  |  |
| 4053                                            | 50497  | 55186  | 4689 | Yes | 6/7/2021  |  |
| 4043                                            | 356057 | 360519 | 4462 | Yes | 6/8/2021  |  |
| 3510                                            | 223936 | 228967 | 5031 | No  | 6/8/2021  |  |
| 4057                                            | 188712 | 193409 | 4697 | Yes | 6/8/2021  |  |
| 3514                                            | 34560  | 39237  | 4677 | Yes | 6/9/2021  |  |
| 4025                                            | 56697  | 61382  | 4685 | Yes | 6/10/2021 |  |
| 4039                                            | 155107 | 159664 | 4557 | Yes | 6/11/2021 |  |
| 4052                                            | 3124   | 7949   | 4825 | Yes | 6/11/2021 |  |
| 3505                                            | 141237 | 145910 | 4673 | Yes | 6/12/2021 |  |
| 3515                                            | 116762 | 121453 | 4691 | Yes | 6/12/2021 |  |
| 3509                                            | 207929 | 212614 | 4685 | Yes | 6/13/2021 |  |
| 4042                                            | 154582 | 159386 | 4804 | Yes | 6/13/2021 |  |
| 3503                                            | 345313 | 350223 | 4910 | Yes | 6/15/2021 |  |
| 4038                                            | 16096  | 20709  | 4613 | Yes | 6/16/2021 |  |
| 4028                                            | 153379 | 158175 | 4796 | Yes | 6/16/2021 |  |
| 4050                                            | 132528 | 137421 | 4893 | Yes | 6/16/2021 |  |
| 4040                                            | 55305  | 59873  | 4568 | Yes | 6/17/2021 |  |
| 4031                                            | 113579 | 118239 | 4660 | Yes | 6/18/2021 |  |
| 4023                                            | 356659 | 361289 | 4630 | Yes | 6/18/2021 |  |
| 4047                                            | 43927  | 48586  | 4659 | Yes | 6/18/2021 |  |
| 4036                                            | 57629  | 62071  | 4442 | Yes | 6/18/2021 |  |
| 4037                                            | 375088 | 379727 | 4639 | Yes | 6/18/2021 |  |
| 4055                                            | 17021  | 22016  | 4995 | Yes | 6/20/2021 |  |
| 4034                                            | 41606  | 46406  | 4800 | Yes | 6/21/2021 |  |
| 4059                                            | 64031  | 68803  | 4772 | Yes | 6/21/2021 |  |
| 4054                                            | 175359 | 179744 | 4385 | Yes | 6/22/2021 |  |
| 3512                                            | 225696 | 230585 | 4889 | Yes | 6/22/2021 |  |
| 4061                                            | 60190  | 64605  | 4415 | Yes | 6/23/2021 |  |
| 4029                                            | 26600  | 31030  | 4430 | Yes | 6/23/2021 |  |
| 4041                                            | 115460 | 119802 | 4342 | Yes | 6/24/2021 |  |
| 4032                                            | 16723  | 20971  | 4248 | Yes | 6/28/2021 |  |
| 4027                                            | 54429  | 58768  | 4339 | Yes | 6/29/2021 |  |
| 3513                                            | 195992 | 200731 | 4739 | Yes | 6/29/2021 |  |
| 3506                                            | 207480 | 211848 | 4368 | Yes | 6/30/2021 |  |
| 4048                                            | 53724  | 58254  | 4530 | Yes | 6/30/2021 |  |

- GCTD buses are inspected and serviced per FTA / CHP guidelines. GCTD services all buses every 5,000 miles
- 43 Preventive Maintenance Services in June 2021
- 1 of these were late for GCTD standards
- 0 of the 43 services were late per the FTA allowance of 10% or 5500 Miles.
- These are outstanding statistics from the Maintenance Department at GCTD.