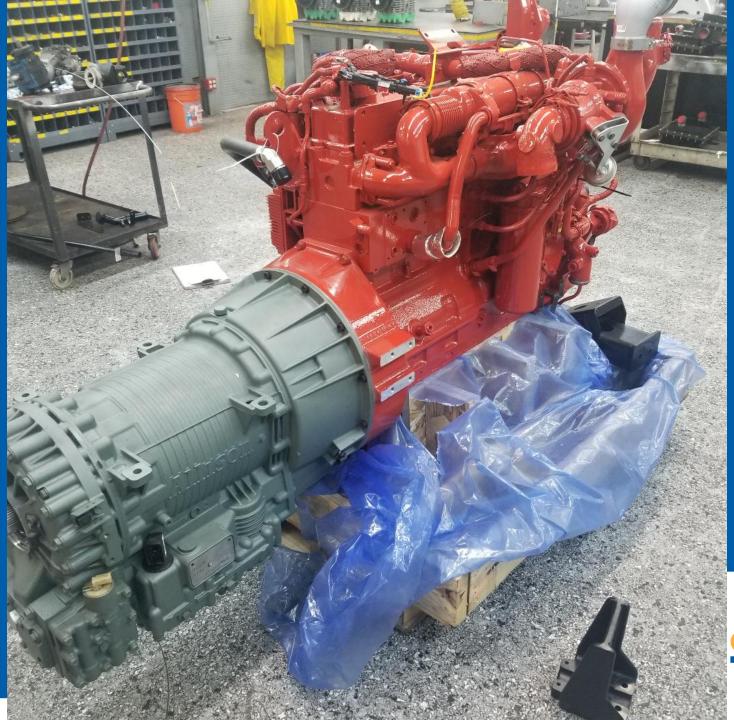

### **Engine Repower**

- Newflyer Buses
- Extends life by 6-years
- ULB = 18-years (Useful Life Benchmark)

GOLD COAST TRANSIT

GOLDCOAST TRANSIT