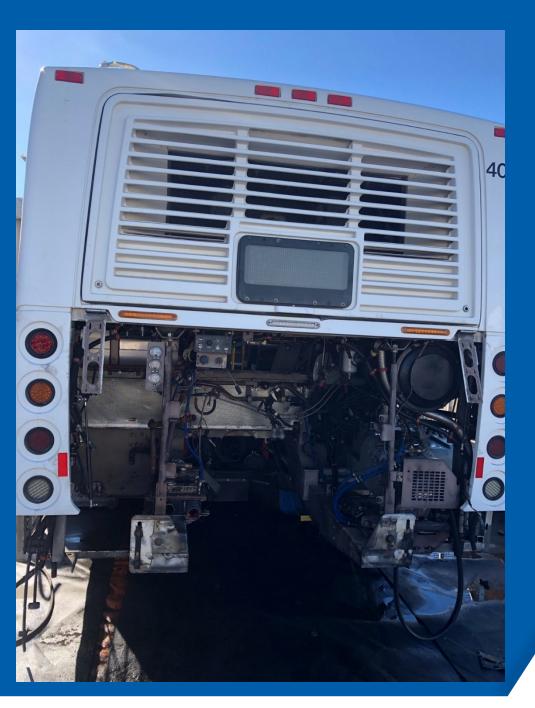

### **Engine Repower**

- Newflyer Buses
- Extends life by 6-years
- ULB = 18-years (Useful Life Benchmark)

GOLD COAST TRANSIT

GOLDCOAST TRANSIT