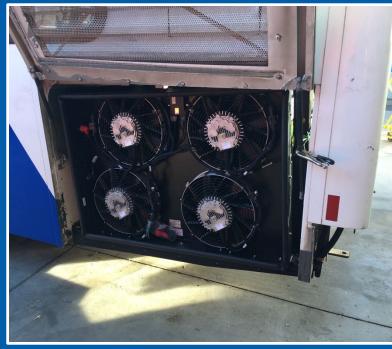

### **Engine Repower**

- Newflyer Buses
- Extends life by 6-years
- ULB = 18-years (Useful Life Benchmark)

GOLD COAST TRANSIT

GOLDCOAST TRANSIT