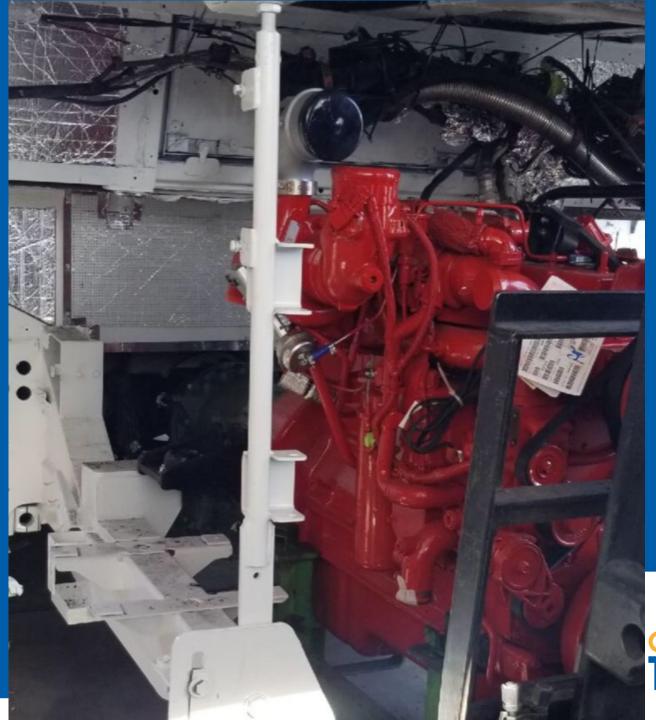

### **Engine Repower**

- Newflyer Buses
- Extends life by 6-years
- ULB = 18-years (Useful Life Benchmark)

GOLD COAST TRANSIT

GOLDCOAST TRANSIT