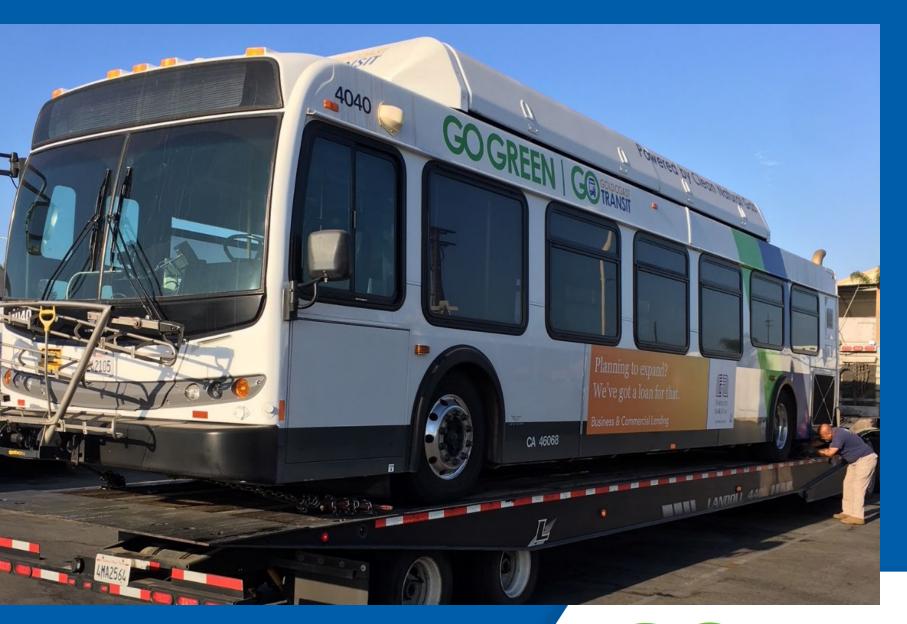

### **Engine Repower**

- Newflyer Buses
- Extends life by 6-years
- ULB = 18-years (Useful Life Benchmark)

GOLD COAST TRANSIT

GOLDCOAST TRANSIT